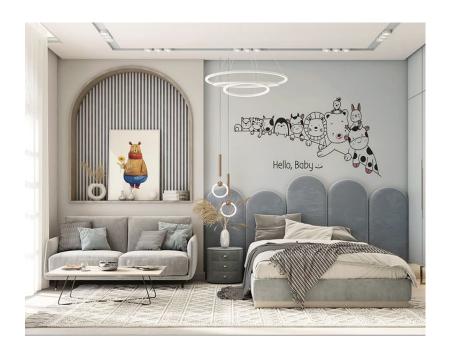

%D8%A7%D9%81%D8%B6%D9%84 %D9%85%D8%AD%D9%84%D8%A7%D8%AA %D8%A7%D9%84%D9%85%D9%88%D8%A8%D9%84%D9%8A%D8%A7 %D9%85%D9%88%D8%AF%D8%B1%D9%86

## ???????? ??? ??? ????? 2024



45000 L.E

children's bed



???? ??? ??? ?????

Double bed with storage ladder and wardrobe

143000 L.E

# ??????? ???? ???? ?????



# Children's bed, wardrobe, desk and nightstand



???? ????? ??? ??? ?????

Double children's bed with ladder

85000 L.E

????? ??? ??? ???????



2 children's beds, 2 wardrobes, a desk and a nightstand



# ????? ??? ??? ??? ?????

A children's bed with a wardrobe, a nightstand and a desk

175000 L.E

?????? ??? ??? ????? ?? ???



Children's bed and wardrobe



# ??? ??? ????? ???????

A children's bed and a nightstand with a cupboard and a desk

160000 L.E

???? ????? ??? ??? ?????



65000 L.E

# Children's bed and nightstand



# ???? ???? ??? ??? ???????

2 children's beds with a wardrobe, a dresser and a puff

160000 L.E

# ????? ????? ??? ??? ?????



98000 L.E
Children's bed, puff, desk, chair and mirror



??????? ??? ??? ??????? 2023

Children's bed, 160 cm wide, with 2 nightstands

# ?????? ???? ??? ??? ?????



## 240000 L.E

A double children's bed, a wardrobe, a dresser and a library



????? ??? ???? ??? ?????

Children's bed, wardrobe and desk

156000 L.E

???? ??? ??? ?????



Double children's bed with ladder, wardrobe and drawer unit



## ?????? ??? ??? ???????

Double children's bed with a ladder and a small wardrobe with a desk

# ??????? ???? ????? 2023



## 75000 L.E

Double children's bed



# ????? ????? ??? ??? ?????

Children's bed and wardr