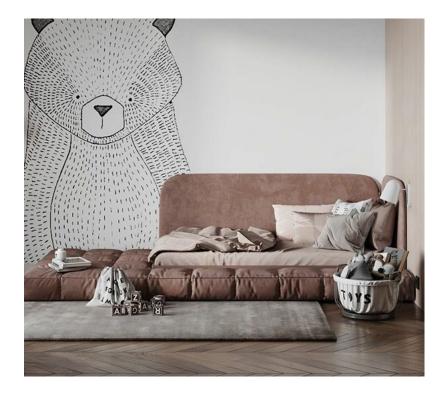

### **ElMalek Furniture**

%D8%A7%D9%81%D8%B6%D9%84 %D9%85%D8%AD%D9%84%D8%A7%D8%AA %D8%A7%D9%84%D9%85%D9%88%D8%A8%D9%84%D9%8A%D8%A7 %D9%85%D9%88%D8%AF%D8%B1%D9%86

## ???????? ??? ??? ????? 2024



45000 L.E

children's bed



???? ??? ??? ?????

Double bed with storage ladder and wardrobe

143000 L.E

# ??????? ???? ???? ?????



# Children's bed, wardrobe, desk and nightstand



???? ????? ??? ??? ?????

Double children's bed with ladder

85000 L.E

????? ??? ??? ???????



2 children's beds, 2 wardrobes, a desk and a nightstand



# ????? ??? ??? ??? ?????

A children's bed with a wardrobe, a nightstand and a desk

175000 L.E

?????? ??? ??? ????? ?? ???



Children's bed and wardrobe



# ??? ??? ????? ???????

A children's bed and a nightstand with a cupboard and a desk

160000 L.E

???? ????? ??? ??? ?????



65000 L.E

# Children's bed and nightstand



# ???? ???? ??? ??? ???????

2 children's beds with a wardrobe, a dresser and a puff

160000 L.E

# ????? ????? ??? ??? ???